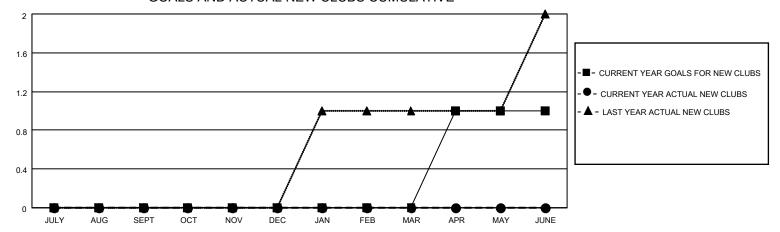

## GOALS AND ACTUAL NEW CLUBS CUMULATIVE

## MONTHLY MEMBERSHIP PROGRESS REPORT

LOCATION CROATIA District 126 Results as of: 9/30/2020

| Clubs         |               |             |               | Members               |                        |                         |                                                    |  |
|---------------|---------------|-------------|---------------|-----------------------|------------------------|-------------------------|----------------------------------------------------|--|
|               | RESULTS FOR   | R 2020-2021 |               | RESULTS FOR 2020-2021 |                        |                         |                                                    |  |
| QUARTER       | NEW CLUB GOAL | NEW CLUBS   | DROPPED CLUBS | QUARTER MEM           | BER GROWTH NET<br>GOAL | MEMBER GROWTH<br>ACTUAL | DROPPED<br>MEMBERS ACTUAL<br>(including transfers) |  |
| JULY/AUG/SEPT | 0             | 0           | 0             | JULY/AUG/SEPT         | 10                     | 16                      | 12                                                 |  |
| OCT/NOV/DEC   | 0             | 0           | 0             | OCT/NOV/DEC           | 20                     | 0                       | 0                                                  |  |
| JAN/FEB/MAR   | 0             | 0           | 0             | JAN/FEB/MAR           | 45                     | 0                       | 0                                                  |  |
| APR/MAY/JUNE  | 1             | 0           | 0             | APR/MAY/JUNE          | 20                     | 0                       | 0                                                  |  |