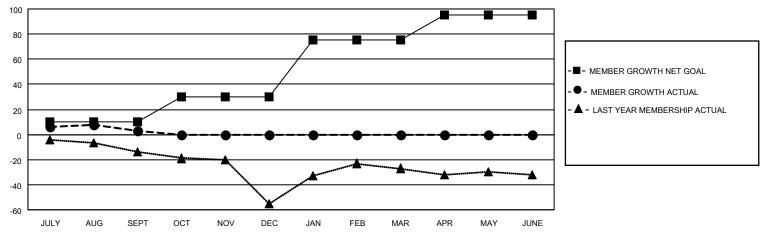

## GOALS AND ACTUAL MEMBERS CUMULATIVE

| DROPPED CLUBS: 0 |    | 6 CLUBS OF 59 ADDED 1 OR MORE<br>NEW MEMBERS | GENDER DISTRIBUTION           MALE         602 (48.98%)           FEMALE         627 (51.02%) |              |    |
|------------------|----|----------------------------------------------|-----------------------------------------------------------------------------------------------|--------------|----|
| DROPPED MEMBERS  |    |                                              | PEWALE                                                                                        | 027 (31.02%) |    |
| DECEASED         | 1  | CLICK HERE FOR CUMULATIVE                    | TOTAL FAMILY UNIT MEMBERS                                                                     |              | 29 |
| CLUB CANCELLED   | 0  | MEMBERSHIP DATA                              |                                                                                               | 0.000        | 15 |
| OTHER 11         |    |                                              | FAMILY MEMBERS PAYING HALF DUES                                                               |              | 15 |
| TOTAL            | 12 |                                              | l Bolo                                                                                        |              |    |

## MONTHLY MEMBERSHIP PROGRESS REPORT

LOCATION CROATIA District 126 Results as of: 9/30/2020

| Clubs         |               |             |               | Members               |                        |                         |                                                    |  |
|---------------|---------------|-------------|---------------|-----------------------|------------------------|-------------------------|----------------------------------------------------|--|
|               | RESULTS FOR   | R 2020-2021 |               | RESULTS FOR 2020-2021 |                        |                         |                                                    |  |
| QUARTER       | NEW CLUB GOAL | NEW CLUBS   | DROPPED CLUBS | QUARTER MEM           | BER GROWTH NET<br>GOAL | MEMBER GROWTH<br>ACTUAL | DROPPED<br>MEMBERS ACTUAL<br>(including transfers) |  |
| JULY/AUG/SEPT | 0             | 0           | 0             | JULY/AUG/SEPT         | 10                     | 16                      | 12                                                 |  |
| OCT/NOV/DEC   | 0             | 0           | 0             | OCT/NOV/DEC           | 20                     | 0                       | 0                                                  |  |
| JAN/FEB/MAR   | 0             | 0           | 0             | JAN/FEB/MAR           | 45                     | 0                       | 0                                                  |  |
| APR/MAY/JUNE  | 1             | 0           | 0             | APR/MAY/JUNE          | 20                     | 0                       | 0                                                  |  |